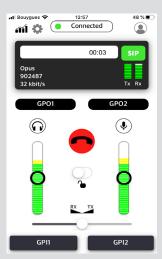

## SIMPLICITY /

- **Full Duplex**
- Network quality meters Tx / Rx
- SIP connectivity
- SIP status indicator
- Adress book and call profiles
- Call profiles sharing
- Settings export

#### **AUDIO FEATURES**

- 1 balanced mic input
- 1 headphone output
- Headset balance Tx/Rx
- Adjustable gain headset and mic
- Bargraphs headset and microphone
- Headset and microphone mute

#### **AUDIO FEATURES**

- + 1 balanced mic input
- + 1 headphone output
- + Headset balance Tx/Rx
- + Adjustable gain headset and mic
- + Bargraphs headset and microphone
- + Headset and microphone mute
- + Full duplex

#### **CONTROL AND SUPERVISION**

- + Network quality meters Tx / Rx
- + Detailed call monitoring
- + Transmission of digital I/O (GPIO): 2 inputs, 2 outputs / customizable label
- SIP status indicator