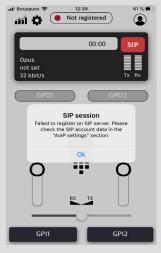

#### **GENERAL**

- + Works with an AETA SIP account
- + Adress book and call profiles
- Call profiles sharing
- + Number preload
- + Settings export

Launch

**AoIP** settings

Profile list

SIP ready

Keypad

Active call