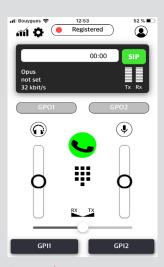

## SIMPLICITY /

- **Full Duplex**
- Network quality meters Tx / Rx
- SIP connectivity
- SIP status indicator
- Adress book and call profiles
- Call profiles sharing
- Settings export

#### **AUDIO FEATURES**

- 1 balanced mic input
- 1 headphone output
- Headset balance Tx/Rx
- Adjustable gain headset and mic
- Bargraphs headset and microphone
- Headset and microphone mute

#### **AUDIO FEATURES**

- + 1 balanced mic input
- + 1 headphone output
- + Headset balance Tx/Rx
- + Adjustable gain headset and mic
- + Bargraphs headset and microphone
- + Headset and microphone mute
- + Full duplex

#### **CONTROL AND SUPERVISION**

- + Network quality meters Tx / Rx
- + Detailed call monitoring
- + Transmission of digital I/O (GPIO): 2 inputs, 2 outputs / customizable label
- SIP status indicator