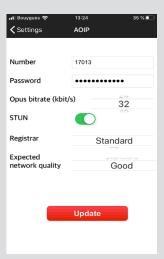

## CONNECTIVITY #

- AoIP over 3G/4G-LTE/5G mobile networks
- Wi-Fi
- Customizable GPIO

#### **SAFETY**

- Call report
- Adjustable OPUS bitrate (12-192 kbit/s) to fit bandwidth
- Number preload
- Adjustable network quality (jitter buffer)

#### **NETWORK FEATURES**

- + 3G/3G+/4G/5G IP data mode
- + Wi-Fi
- + SIP connectivity
- + Adjustable OPUS bitrate (12-192 kbit/s) to fit bandwidth
- + Adjustable network quality (jitter buffer)

#### **GENERAL**

- + Works with an AETA SIP account
- + Adress book and call profiles
- Call profiles sharing
- + Number preload
- + Settings export

Launch

**AoIP** settings

Profile list

SIP ready

Keypad

Active call