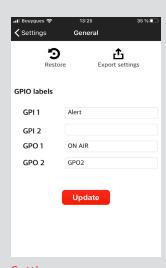

#### **CONTROL AND SUPERVISION**

- + Network quality meters Tx / Rx
- + Detailed call monitoring
- + Transmission of digital I/O (GPIO): 2 inputs, 2 outputs / customizable label
- SIP status indicator

#### **GENERAL**

- + Works with an AETA SIP account
- + Adress book and call profiles
- Call profiles sharing
- + Number preload
- + Settings export

Launch

**AoIP** settings

Profile list

SIP ready

Keypad

Active call