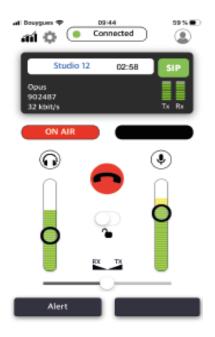

## SIMPLICITY /

- **Full Duplex**
- Network quality meters Tx / Rx
- SIP connectivity
- SIP status indicator
- Adress book and call profiles
- Call profiles sharing
- Settings export

#### **AUDIO FEATURES**

- 1 balanced mic input
- 1 headphone output
- Headset balance Tx/Rx
- Adjustable gain headset and mic
- Bargraphs headset and microphone
- Headset and microphone mute

#### **CONTROL AND SUPERVISION**

- + Network quality meters Tx / Rx
- + Detailed call monitoring
- + Transmission of digital I/O (GPIO): 2 inputs, 2 outputs / customizable label
- SIP status indicator

#### **GENERAL**

- + Works with an AETA SIP account
- + Adress book and call profiles
- Call profiles sharing
- + Number preload
- + Settings export

Launch

**AoIP** settings

Profile list

SIP ready

Keypad

Active call